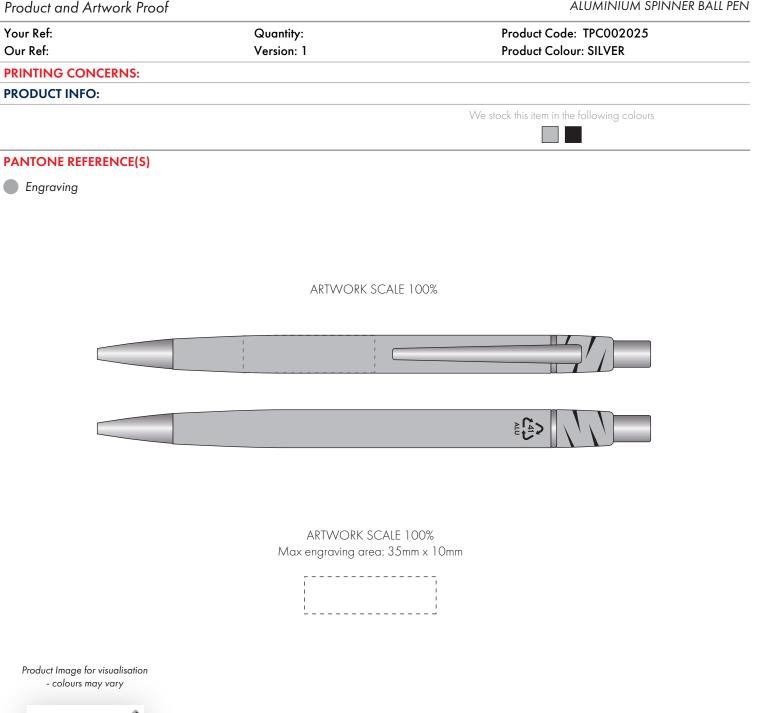

The dashed line is to demonstrate print area and will not appear on your printed item